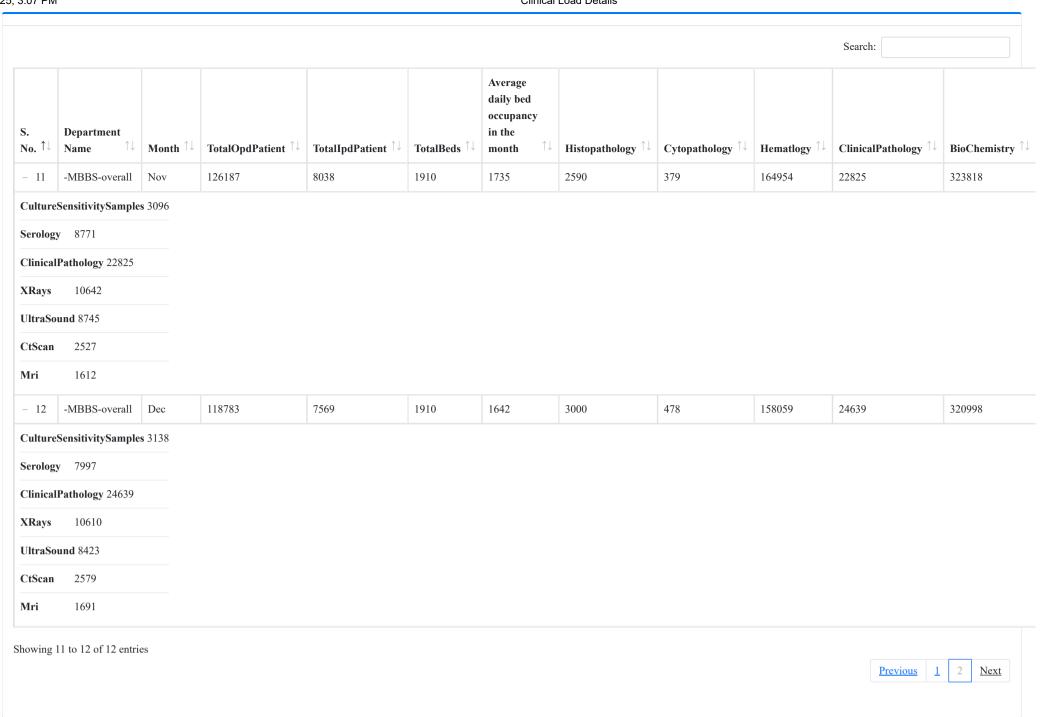

 $\textbf{Copyright} @ \textbf{2023-2024} \ \underline{\textbf{National Medical Commission}}. \ \textbf{All rights reserved}.$ 

4/7/25, 3:07 PM Clinical Load Details

|                         |                       |          |                    |                    |              | Average daily bed occupancy |                  |                 |                     |                     |              |
|-------------------------|-----------------------|----------|--------------------|--------------------|--------------|-----------------------------|------------------|-----------------|---------------------|---------------------|--------------|
| S.<br><sub>No.</sub> ↑↓ | Department<br>Name ↑↓ | Month ↑↓ | TotalOpdPatient ↑↓ | TotalIpdPatient ↑↓ | TotalBeds ↑↓ | in the month ↑↓             | Histopathology 1 | Cytopathology 1 | <b>Hematlogy</b> ↑↓ | ClinicalPathology 1 | BioChemistry |
| - 1                     | -MBBS-overall         | Jan      | 104738             | 7632               | 1910         | 1653                        | 2700             | 486             | 140514              | 23121               | 204952       |
| Culture                 | SensitivitySample     | s 2903   |                    |                    |              |                             |                  |                 |                     |                     |              |
| Serology                | y 7579                |          |                    |                    |              |                             |                  |                 |                     |                     |              |
| Clinical                | Pathology 23121       |          |                    |                    |              |                             |                  |                 |                     |                     |              |
| XRays                   | 11554                 |          |                    |                    |              |                             |                  |                 |                     |                     |              |
|                         | und 6382              |          |                    |                    |              |                             |                  |                 |                     |                     |              |
| CtScan                  |                       |          |                    |                    |              |                             |                  |                 |                     |                     |              |
| Mri                     | 2124                  |          |                    |                    |              |                             |                  |                 |                     |                     |              |
|                         |                       |          |                    |                    |              |                             |                  |                 |                     |                     |              |
| - 2                     | -MBBS-overall         |          | 115035             | 7490               | 1910         | 1796                        | 2880             | 451             | 144645              | 25920               | 208479       |
|                         | SensitivitySample     | s 3186   |                    |                    |              |                             |                  |                 |                     |                     |              |
| Serology                | y 8420                |          |                    |                    |              |                             |                  |                 |                     |                     |              |
| Clinical                | Pathology 25920       |          |                    |                    |              |                             |                  |                 |                     |                     |              |
| XRays                   | 12284                 |          |                    |                    |              |                             |                  |                 |                     |                     |              |
| UltraSo                 | und 7714              |          |                    |                    |              |                             |                  |                 |                     |                     |              |
| CtScan                  | 3164                  |          |                    |                    |              |                             |                  |                 |                     |                     |              |
| Mri                     | 1958                  |          |                    |                    |              |                             |                  |                 |                     |                     |              |
| - 3                     | -MBBS-overall         | Mar      | 123573             | 7724               | 1910         | 1677                        | 2630             | 501             | 145152              | 25206               | 208401       |
| Culture                 | SensitivitySample     | s 3209   |                    |                    |              |                             |                  |                 |                     |                     |              |
|                         | y 8698                |          |                    |                    |              |                             |                  |                 |                     |                     |              |
|                         | Pathology 25206       |          |                    |                    |              |                             |                  |                 |                     |                     |              |
| XRays                   | 12311                 |          |                    |                    |              |                             |                  |                 |                     |                     |              |
|                         | und 8368              |          |                    |                    |              |                             |                  |                 |                     |                     |              |
|                         |                       |          |                    |                    |              |                             |                  |                 |                     |                     |              |
| CtScan                  | 3416                  |          |                    |                    |              |                             |                  |                 |                     |                     |              |
| Mri                     | 2161                  |          |                    |                    |              |                             |                  |                 |                     |                     |              |
| - 4                     | -MBBS-overall         | Apr      | 92130              | 6807               | 1910         | 1563                        | 2250             | 436             | 119227              | 25065               | 172294       |
| Culture                 | SensitivitySample     | s 2238   |                    |                    |              |                             |                  |                 |                     |                     |              |
| Serology                | y 6885                |          |                    |                    |              |                             |                  |                 |                     |                     |              |
| Clinical                | Pathology 25065       |          |                    |                    |              |                             |                  |                 |                     |                     |              |
| XRays                   | 9939                  |          |                    |                    |              |                             |                  |                 |                     |                     |              |
| UltraSo                 | und 6930              |          |                    |                    |              |                             |                  |                 |                     |                     |              |
| CtScan                  | 3020                  |          |                    |                    |              |                             |                  |                 |                     |                     |              |
| Mri                     | 2138                  |          |                    |                    |              |                             |                  |                 |                     |                     |              |
| - 5                     | -MBBS-overall         | May      | 122065             | 7827               | 1910         | 1687                        | 2700             | 550             | 137654              | 27008               | 195812       |
|                         |                       |          | 122003             | 7827               | 1910         | 1087                        | 2700             | 330             | 137034              | 27008               | 193812       |
|                         | SensitivitySample     | s 2727   |                    |                    |              |                             |                  |                 |                     |                     |              |
|                         | y 8317                |          |                    |                    |              |                             |                  |                 |                     |                     |              |
|                         | Pathology 27008       |          |                    |                    |              |                             |                  |                 |                     |                     |              |
| XRays                   | 12021                 |          |                    |                    |              |                             |                  |                 |                     |                     |              |
| UltraSo                 | und 8429              |          |                    |                    |              |                             |                  |                 |                     |                     |              |
| CtScan                  | 3384                  |          |                    |                    |              |                             |                  |                 |                     |                     |              |
|                         |                       |          |                    |                    |              |                             |                  |                 |                     |                     |              |
| Mri                     | 2195                  |          |                    |                    |              |                             |                  |                 |                     |                     |              |